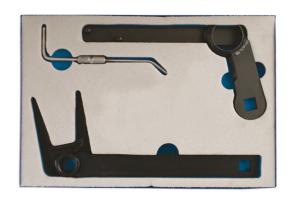

## Serpentine Belt Tool Kit - for BMW MINI

This Mini service kit includes the serpentine belt tools required to remove and fit the auxiliary drive belts.

## **Additional Information**

- This set of tools enables the simple removal and replacement of the serpentine belt when servicing the chain driven engine.
- Applications: One, Cooper and Cooper S; 1.6L petrol driven engines.
- Engine codes: W10B16AA, W10B16BA and W11B16AA.
- · Supplied in metal storage case.
- · Full applications and guidance notes included.