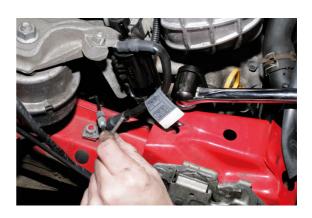

## Serpentine Belt Tool Kit - for BMW MINI

This Mini service kit includes the serpentine belt tools required to remove and fit the auxiliary drive belts.

## **Additional Information**

- This set of tools enables the simple removal and replacement of the serpentine belt when servicing the chain driven engine.
- Applications: One, Cooper and Cooper S; 1.6L petrol driven engines.
- Engine codes: W10B16AA, W10B16BA and W11B16AA.
- · Supplied in metal storage case.
- · Full applications and guidance notes included.