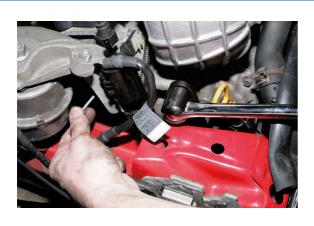

## Serpentine Belt Tool Kit - for BMW MINI

This Mini service kit includes the serpentine belt tools required to remove and fit the auxiliary drive belts.

## **Additional Information**

- This set of tools enables the simple removal and replacement of the serpentine belt when servicing the chain driven engine.
- Applications: One, Cooper and Cooper S; 1.6L petrol driven engines.
- Engine codes: W10B16AA, W10B16BA and W11B16AA.
- · Supplied in metal storage case.
- · Full applications and guidance notes included.