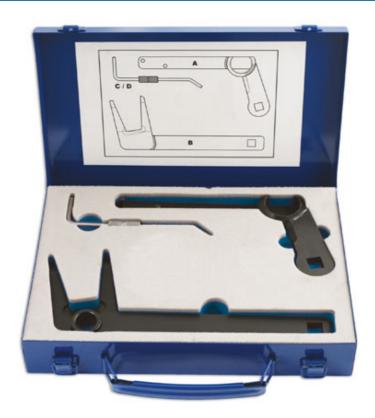

## Serpentine Belt Tool Kit - for BMW MINI

This Mini service kit includes the serpentine belt tools required to remove and fit the auxiliary drive belts.

## **Additional Information**

- This set of tools enables the simple removal and replacement of the serpentine belt when servicing the chain driven engine.
- Applications: One, Cooper and Cooper S; 1.6L petrol driven engines.
- Engine codes: W10B16AA, W10B16BA and W11B16AA.
- · Supplied in metal storage case.
- · Full applications and guidance notes included.