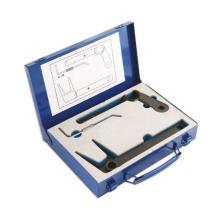

## Serpentine Belt Tool Kit - for BMW MINI

This Mini service kit includes the serpentine belt tools required to remove and fit the auxiliary drive belts.

## **Additional Information**

- This set of tools enables the simple removal and replacement of the serpentine belt when servicing the chain driven engine.
- Applications: One, Cooper and Cooper S; 1.6L petrol driven engines.
- Engine codes: W10B16AA, W10B16BA and W11B16AA.
- · Supplied in metal storage case.
- · Full applications and guidance notes included.